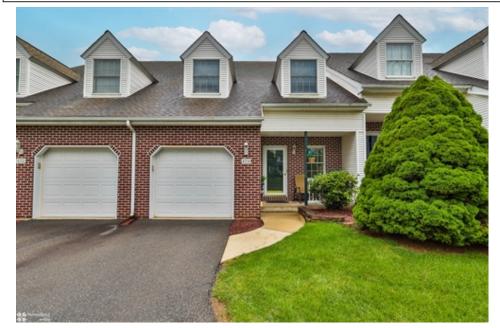

## 4314 Laurel Court, Bethlehem, PA 18020

Beds: 3 | Baths: 3 Full

» MLS #: 744302

» Single Family | 2,095 ft<sup>2</sup>

» More Info: 4314Laurel.IsForSale.com

## Remarks

Welcome to your new home! This charming brick condo features everything you need for comfortable living, including exterior maintenance such as lawn mowing, snow removal of sidewalks & driveway, & landscape. Step inside to discover stunning hardwood floors. The updated kitchen boasts granite countertops, a gas stove, and a dishwasher, making meal preparation a breeze. On the first floor, you'll find a convenient half bath, while the warm paint tones throughout create a cozy and inviting atmosphere. Upstairs, the master bedroom features double closets for ample storage. The second floor laundry adds a touch of modern convenience. The beautifully remodeled full bath is a true retreat, complete with an elegant tile & glass shower & a luxurious rain shower sprayer. The finished basement offers additional living space, perfect for a home office, gym, or entertainment room. Step outside to enjoy the retractable awning on the deck, perfect for sunny days. With a one-car garage, this home is both practical and stylish. Don't miss the opportunity to make it yours!